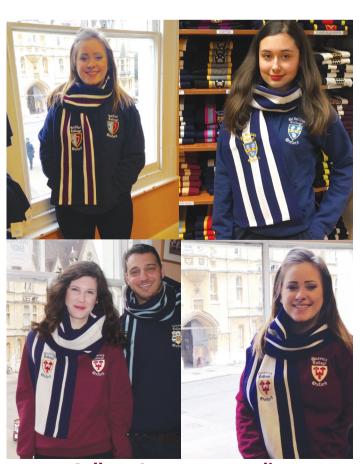

## COLLEGE CLOTHING AND ACCESSORIES

| AND ACCESSORIES                                                  |                  |        |                      |             |  |
|------------------------------------------------------------------|------------------|--------|----------------------|-------------|--|
|                                                                  |                  | RETAIL |                      | TICK<br>BOX |  |
| College Scarf                                                    |                  | £44.99 | £40.49               |             |  |
| College Crested tie (silk)                                       |                  | £34.99 | £31.49               |             |  |
| College Striped tie (silk)                                       |                  | £34.99 | £31.49               |             |  |
| College Crested mug                                              |                  | £9.99  | £8.99                |             |  |
| College Crested cufflinks                                        |                  | £26.99 | £24.29               |             |  |
| College Crested Hooded Sw<br>Oxford Navy Blue<br>Fick Box XS S M | reat Shirt  L XL | £34.99 | £31.49               |             |  |
| ab Coat, white, cotton                                           |                  | £34.99 | £31.49               |             |  |
| Tick Box XS S M                                                  | L XL             | XXL    |                      |             |  |
| POSTAGE AND PACKING                                              |                  |        | UK £4.99             |             |  |
|                                                                  | Europe £         | 19.99  | Rest of World £29.99 |             |  |
| TO BE COLLECTED IN STOI                                          |                  | e Tick |                      |             |  |
| DELIVERY TO COLLEGE - PI                                         | lease Tick       |        | £4.99                |             |  |
|                                                                  |                  |        |                      |             |  |

| GRAND TOTAL |  |
|-------------|--|
|             |  |

**College Scarves + Hoodies** 

03/07/2023 11:41

000000 Walters 2023 v2.indd 3-4