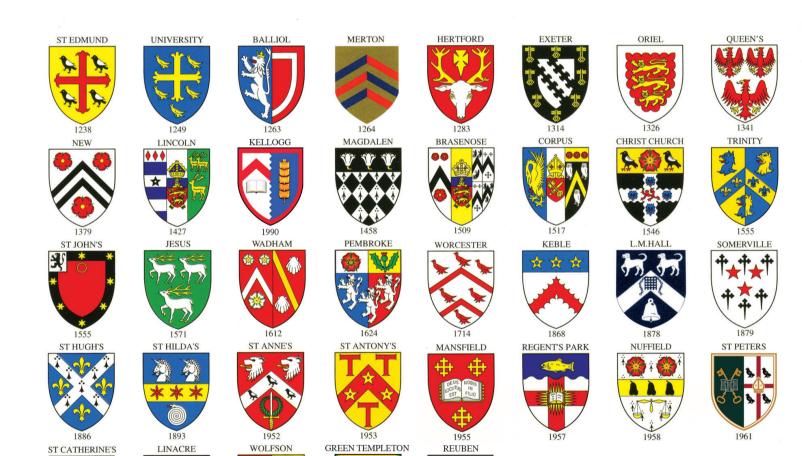

## COLLEGE CLOTHING AND ACCESSORIES

| AND ACCESSORIES                                                  |                  |        |                      |             |  |
|------------------------------------------------------------------|------------------|--------|----------------------|-------------|--|
|                                                                  |                  | RETAIL |                      | TICK<br>BOX |  |
| College Scarf                                                    |                  | £44.99 | £40.49               |             |  |
| College Crested tie (silk)                                       |                  | £34.99 | £31.49               |             |  |
| College Striped tie (silk)                                       |                  | £34.99 | £31.49               |             |  |
| College Crested mug                                              |                  | £9.99  | £8.99                |             |  |
| College Crested cufflinks                                        |                  | £26.99 | £24.29               |             |  |
| College Crested Hooded Sw<br>Oxford Navy Blue<br>Fick Box XS S M | reat Shirt  L XL | £34.99 | £31.49               |             |  |
| ab Coat, white, cotton                                           |                  | £34.99 | £31.49               |             |  |
| Tick Box XS S M                                                  | L XL             | XXL    |                      |             |  |
| POSTAGE AND PACKING                                              |                  |        | UK £4.99             |             |  |
|                                                                  | Europe £         | 19.99  | Rest of World £29.99 |             |  |
| TO BE COLLECTED IN STOI                                          |                  | e Tick |                      |             |  |
| DELIVERY TO COLLEGE - PI                                         | lease Tick       |        | £4.99                |             |  |
|                                                                  |                  |        |                      |             |  |